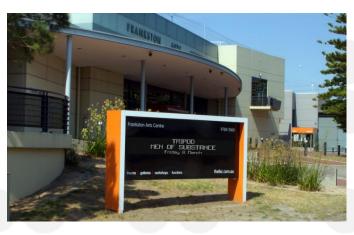

#### **Brief:**

Supply a LED screen to be incorporated into an advertising display that is highly visible and can display current and coming event information.

#### **Solution:**

- Full colour LED display
  - 10mm pitch
  - 4 line, 50 characters per line
  - Outdoor screen and cabinet
  - 3.4 x 0.4 metres
- Rear service access
- Communication and content management software