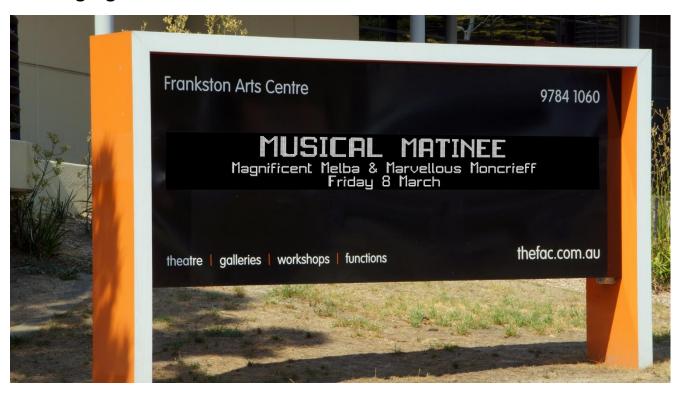

#### **Brief:**

Supply a LED screen to be incorporated into an advertising display that is highly visible and can display current and coming event information.

#### **Solution:**

- Full colour LED display
  - 10mm pitch
  - 4 line, 50 characters per line
  - Outdoor screen and cabinet
  - 3.4 x 0.4 metres
- Rear service access
- Communication and content management software