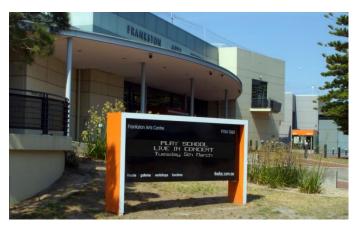

#### **Brief:**

Supply a LED screen to be incorporated into an advertising display that is highly visible and can display current and coming event information.

#### **Solution:**

- Full colour LED display
  - 10mm pitch
  - 4 line, 50 characters per line
  - Outdoor screen and cabinet
  - 3.4 x 0.4 metres
- Rear service access
- Communication and content management software